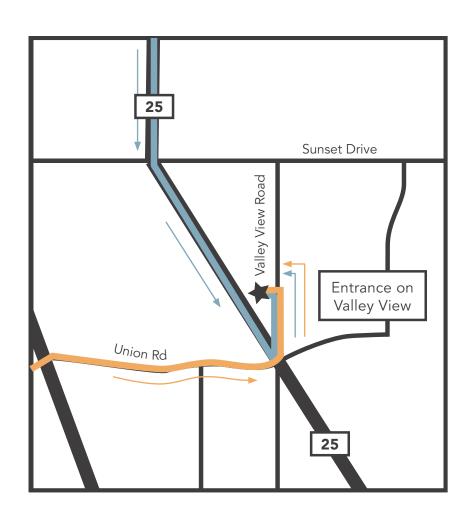

## From US 101 Southbound

Take Exit 353 for the Highway 25 exit East.

Take Highway 25 for approximately 12.5 miles until you reach Union Road, turn Left on Union Road, turn Left on Valley View Road, the Twin Oaks entrance is on the left. Main Entrance is on Valley View Road.

## From the South/West

From Highway 1 Northbound, take Highway 156
East for about 6.6 miles. Bear right onto CA-156 E/
US-101 N Highway take the North ramp and travel
for about 9 miles. Take Exit 345 to Highway 156 East
towards San Juan Bautista, pass San Juan Bautista.
Travel approximately 7 miles on Hwy 156 until you
reach Union Road, turn right on Union Road for 5
miles (pass Hwy 25) turn left on **Valley View Road**,
the Twin Oaks entrance is on the left.

Main Entrance is on Valley View Road.